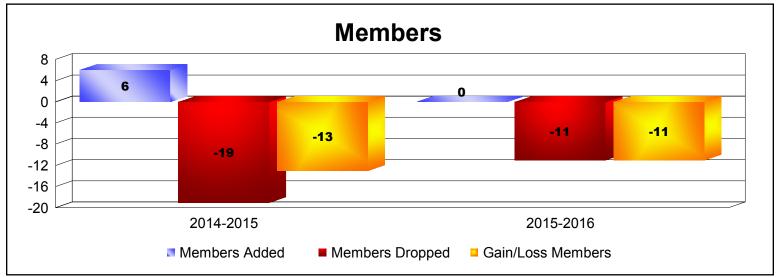

**Disbanded Districts**As of June 2016 Cumulative

| Year      | New<br>Clubs | Dropped<br>Clubs | Gain/<br>Loss<br>Clubs | New<br>Members | Charter<br>Members | Reinstate<br>Members | Transfer<br>Members | Total<br>Member<br>Added | Total<br>Members<br>Dropped | Gain/<br>Loss<br>Members |
|-----------|--------------|------------------|------------------------|----------------|--------------------|----------------------|---------------------|--------------------------|-----------------------------|--------------------------|
| 2014-2015 | 0            | 0                | 0                      | 0              | 1                  | 1                    | 4                   | 6                        | -19                         | -13                      |
| 2015-2016 | 0            | -4               | -4                     | 0              | 0                  | 0                    | 0                   | 0                        | -11                         | -11                      |
| Average   | 0            | -2               | -2                     | 0              | 1                  | 1                    | 2                   | 3                        | -15                         | -12                      |