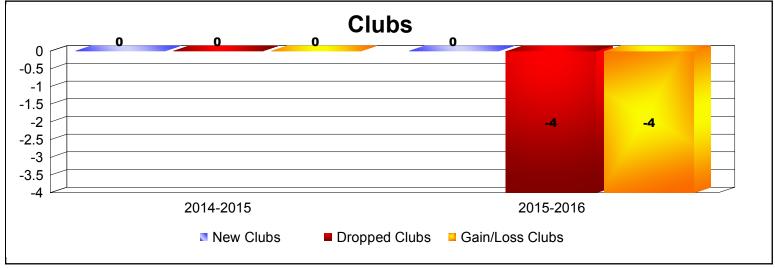

**Disbanded Districts**As of June 2016 Cumulative

| Year      | New<br>Clubs | Dropped<br>Clubs | Gain/<br>Loss<br>Clubs | New<br>Members | Charter<br>Members | Reinstate<br>Members | Transfer<br>Members | Total<br>Member<br>Added | Total<br>Members<br>Dropped | Gain/<br>Loss<br>Members |
|-----------|--------------|------------------|------------------------|----------------|--------------------|----------------------|---------------------|--------------------------|-----------------------------|--------------------------|
| 2014-2015 | 0            | 0                | 0                      | 0              | 1                  | 1                    | 4                   | 6                        | -19                         | -13                      |
| 2015-2016 | 0            | -4               | -4                     | 0              | 0                  | 0                    | 0                   | 0                        | -11                         | -11                      |
| Average   | 0            | -2               | -2                     | 0              | 1                  | 1                    | 2                   | 3                        | -15                         | -12                      |